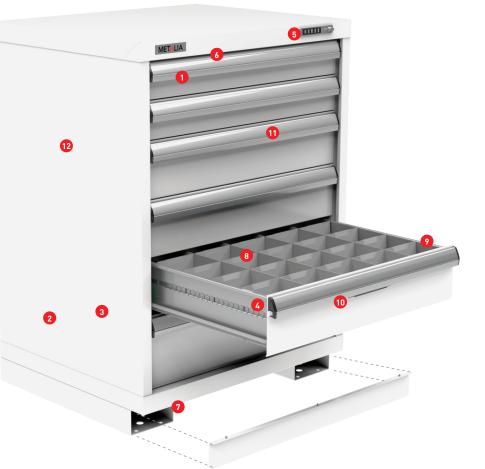

### What's in it for you?

- Ensures high performance through the whole life cycle of the unit, limiting downtime.
- Peace of mind: All Metalia<sup>®</sup> products carry a Lifetime Warranty.

 440 lb capacity per drawer
10% more than industry standard.

Swiss-made sliding system on Delrin<sup>®</sup> with Safety Lock. NASA sourced material is used to create the world's best sliding system.

**Rolled-edges drawer face** Durability on the frontline.

**Digital locking system\*** Better control, easier management.

6 LED Focu

**LED drawer lighting\*** Focus on your productivity.

**Integrated forklift base** Mobility... simplified.

**Partitions and dividers** Organized to perform better.

PATENTED DESIGN Ergonomic drawer handle with patented design and lock-in mechanism\* Quality you can feel.

**"One drawer at a time" system\*** Safety is the #1 priority.

Unique powder coating Great look, durable, amazing protection.

\*Available as options

520KD24-0501-D0-W1 **♦** 48" **⊠** 24½" **♦** 24" **─**5 **⊞**108