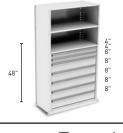

### MODELS

See our full catalog for a wider selection.

500KD40-0701F-D0-W1 ♦ 48" ≤ 24½ ♦ 40½ 🗭 7 🖽 156

| - |   |
|---|---|
|   | _ |
|   |   |
|   |   |
|   |   |
|   |   |
|   |   |

500GD60-0701F-D0-W1 ♦ 36" ≤ 24½ ♦ 60" = 7 🖽 60

| #               |   |                | Ħ   |
|-----------------|---|----------------|-----|
| 520GC48-0701-W1 | 7 | 36"x 18"x 48"  | 88  |
| 520GD48-0701-W1 | 7 | 36"x 24½"x 48" | 78  |
| 520KC48-0701-W1 | 7 | 48"x 18" x 48" | 132 |
| 520KD48-0701-W1 | 7 | 48"x 24½"x48"  | 108 |