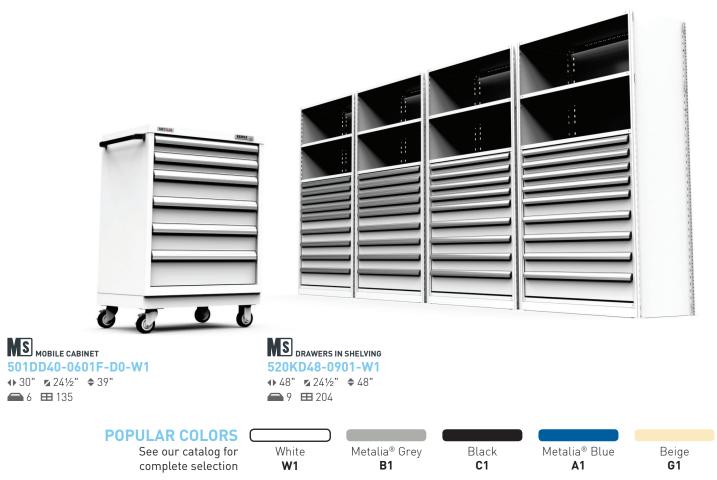

### MODELS

See our full catalog for a wider selection.

500KD40-0701F-D0-W1 ♦ 48" ≤ 24½ ♦ 40½ 🗭 7 🖽 156

| - |   |
|---|---|
|   | _ |
|   |   |
|   |   |
|   |   |
|   |   |
|   |   |

500GD60-0701F-D0-W1 ♦ 36" ≤ 24½ ♦ 60" = 7 🖽 60

| #               |   |                | Ħ   |
|-----------------|---|----------------|-----|
| 520GC48-0701-W1 | 7 | 36"x 18"x 48"  | 88  |
| 520GD48-0701-W1 | 7 | 36"x 24½"x 48" | 78  |
| 520KC48-0701-W1 | 7 | 48"x 18" x 48" | 132 |
| 520KD48-0701-W1 | 7 | 48"x 24½"x48"  | 108 |