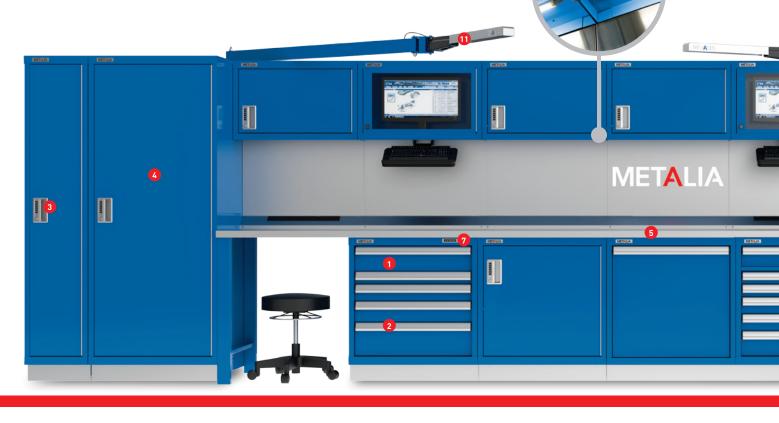

**Digital locking system** Better control. easier management.

Every cubic inch

at your service.

Articulated lighting system Always by your side.

🤨 Rolled-edges drawer face

Heavy-duty levelling feet

Built tough.

Durability on the frontline.

PATENTED DESIGN

Unique powder coating Great look, durable, amazing protection.