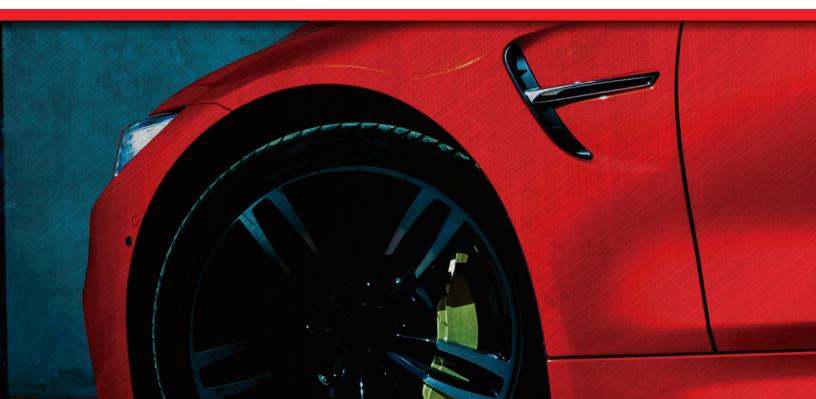

### NR5 SUPERCHARGE YOUR WORKSTATIONS SERVICE DEPARTMENT'S

- 440 lb capacity per drawer 10% more than industry standard.
- 2 Swiss-made sliding system on Delrin<sup>®</sup> with Safety Lock NASA sourced material is used to create the world's best sliding system.