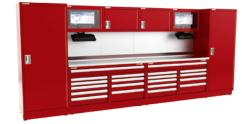

wall storage unit door The heaviest in the industry.



- LED drawer lighting Focus on your productivity.
- LED work surface lighting A bright view on your task.



**Digital locking system** Better control. easier management.

Every cubic inch

at your service.



Articulated lighting system Always by your side.

🤨 Rolled-edges drawer face

Heavy-duty levelling feet

Built tough.

Durability on the frontline.



PATENTED DESIGN

Unique powder coating Great look, durable, amazing protection.



#### **METALIA® LIFETIME WARRANTY**

Store your worries away.

#### What's in it for you?

- Ensures high performance through the whole life cycle of the unit, limiting downtime.
- Peace of mind: All Metalia® products carry a Lifetime Warranty.

#### MODELS

See catalog for a wider selection.

















## WORKFLOW

## SERIES OPTIMIZED SPACE.



See catalog for a wider selection.





100% opening Easy access and control over what matters most to you.

ΕÐ

88

78



Ergonomic drawer handle with patented design and lock-in mechanism\* Quality you can feel.



"One drawer at a time" system\* Safety is the #1 priority.

12 Unique powder coating Great look, durable, amazing protection.

\*Available as an option



10% more than industry standard. Swiss-made sliding system on Delrin<sup>®</sup> with Safety Lock.

NASA sourced material is

used to create the world's best sliding system.

440 lb capacity per drawer

**POPULAR COLORS** 

See catalog for

entire selection



Metalia<sup>®</sup> Grey

E1

Metalia® Blue

A1

Metalia® Red

**B1** 

Green **F1** 

LED drawer lighting\* Foc