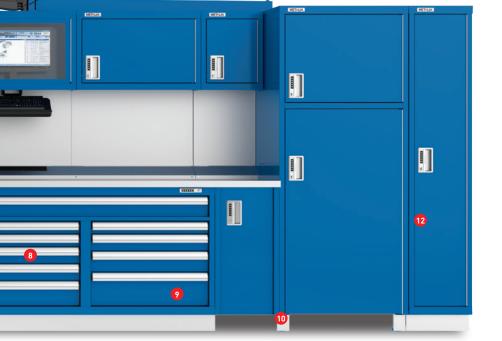

#### MODELS

See catalog for a wider selection.

## SERIES OPTIMIZED SPACE.

See catalog for a wider selection.

100% opening Easy access and control over what matters most to you.

ΕÐ

88

78

Ergonomic drawer handle with patented design and lock-in mechanism\* Quality you can feel.

"One drawer at a time" system\* Safety is the #1 priority.

12 Unique powder coating Great look, durable, amazing protection.

\*Available as an option

10% more than industry standard. Swiss-made sliding system on Delrin<sup>®</sup> with Safety Lock.