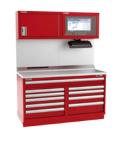

uble wall storage unit door The heaviest in the industry.



- LED drawer lighting Focus on your productivity.
- LED work surface lighting A bright view on your task.



**Digital locking system** Better control. easier management.

Every cubic inch

at your service.



Articulated lighting system Always by your side.

🤨 Rolled-edges drawer face

Heavy-duty levelling feet

Built tough.

Durability on the frontline.



PATENTED DESIGN

Unique powder coating Great look, durable, amazing protection.



#### **METALIA® LIFETIME WARRANTY**

Store your worries away.

#### What's in it for you?

- Ensures high performance through the whole life cycle of the unit, limiting downtime.
- Peace of mind: All Metalia® products carry a Lifetime Warranty.

#### MODELS

See catalog for a wider selection.

















## WORKFLOW

## SERIES OPTIMIZED SPACE.



See catalog for a wider selection.





100% opening Easy access and control over what matters most to you.

ΕÐ

88

78



Ergonomic drawer handle with patented design and lock-in mechanism\* Quality you can feel.



"One drawer at a time" system\* Safety is the #1 priority.

12 Unique powder coating Great look, durable, amazing protection.

\*Available as an option



10% more than industry standard. Swiss-made sliding system on Delrin<sup>®</sup> with Safety Lock.

NASA sourced material is

used to create the world's best sliding system.

440 lb capacity per drawer

**POPULAR COLORS** 

See catalog for

entire selection



Metalia<sup>®</sup> Grey

E1

Metalia® Blue

A1

Metalia® Red

**B1** 

Green **F1** 

LED drawer lighting\*