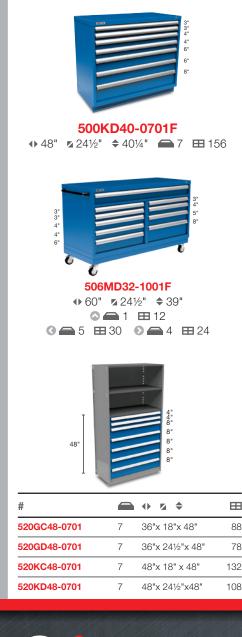

r productivity.
- LED work surface lighting A bright view on your task.



**Digital locking system** Better control. easier management.

Every cubic inch

at your service.



Articulated lighting system Always by your side.

🤨 Rolled-edges drawer face

Heavy-duty levelling feet

Built tough.

Durability on the frontline.



PATENTED DESIGN

Unique powder coating Great look, durable, amazing protection.



#### **METALIA® LIFETIME WARRANTY**

Store your worries away.

#### What's in it for you?

- Ensures high performance through the whole life cycle of the unit, limiting downtime.
- Peace of mind: All Metalia® products carry a Lifetime Warranty.

#### MODELS

See catalog for a wider selection.

















## WORKFLOW

## SERIES OPTIMIZED SPACE.



See catalog for a wider selection.





100% opening Easy access and control over what matters most to you.

ΕÐ

88

78



Ergonomic drawer handle with patented design and lock-in mechanism\* Quality you can feel.



"One drawer at a time" system\* Safety is the #1 priority.

12 Unique powder coating Great look, durable, amazing protection.

\*Available as an option



10% more than industry standard. Swiss-made sliding system on Delrin<sup>®</sup> with Safety Lock.

NASA sourced material is

used to create the world's best sliding system.

440 lb capacity per drawer

**POPULAR COLORS** 

See catalog for

entire selection



Metalia<sup>®</sup> Grey

E1

Metalia® Blue

A1

Metalia® Red

**B1** 

Green **F1** 

LED drawer lighting\* Focus on your productivity.

Digital locking system\*

Better control, easier

management.

Bl